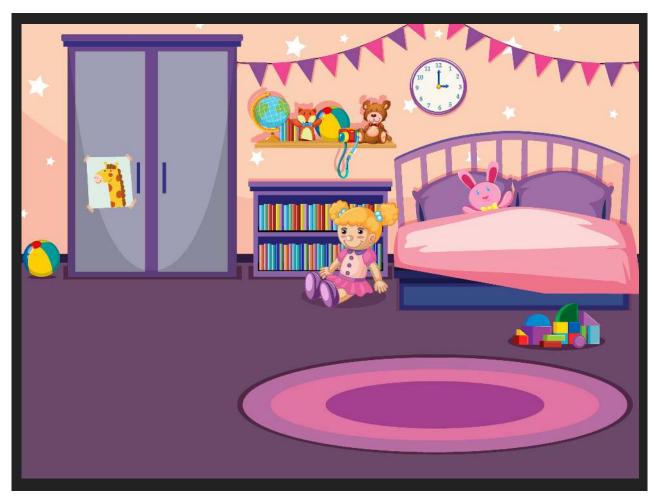

## TRUE OR FALSE?

Look at the picture and read the sentences below.

| 1.  | There is a doll <u>on</u> the floor. (True / False)                      |
|-----|--------------------------------------------------------------------------|
| 2.  | There are books <u>on</u> the bookshelf. (True / False)                  |
| 3.  | The rabbit is <u>in front of</u> the ball. (True / False)                |
| 4.  | There is a ball <u>next to</u> the wardrobe. (True / False)              |
| 5.  | The clock is <u>under</u> the bed. (True / False)                        |
| 6.  | The rabbit is <u>in</u> the bed. (True / False)                          |
| 7.  | The bookshelf is <u>between</u> the bed and the wardrobe. (True / False) |
| 8.  | The globe is <u>on</u> the shelf. (True / False)                         |
| 9.  | The blocks are <u>on</u> the rug. (True / False)                         |
| 10. | The doll is <u>behind</u> the bookshelf. (true / False)                  |